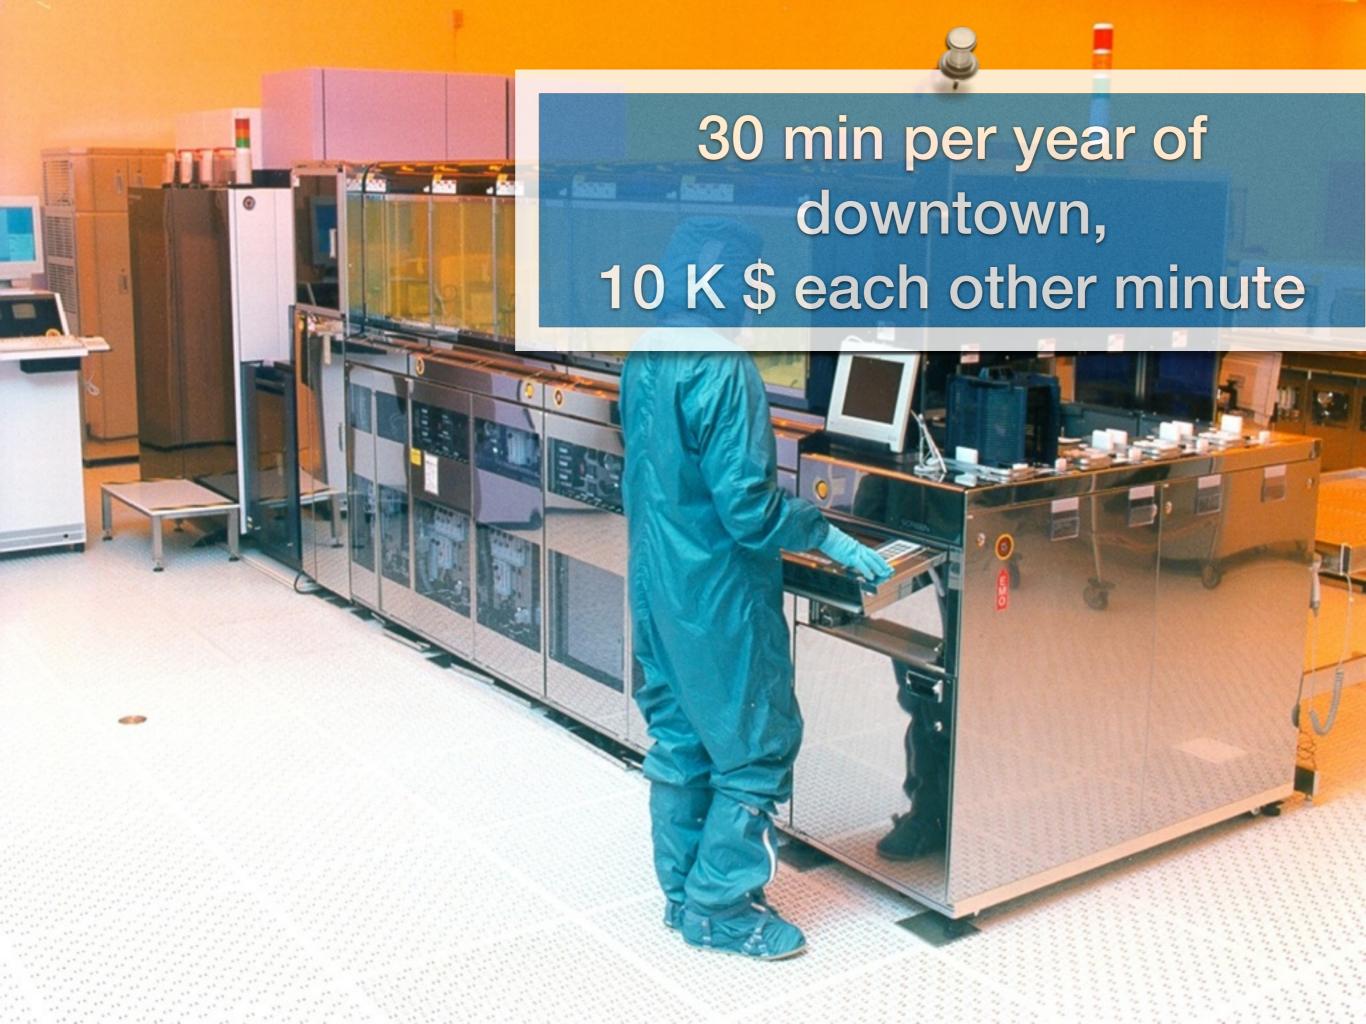

# LAMRC

**Back-End Wafer-Level Packagin** 

# 50% microprocessor of your mobile / tablet

Your mobile hardware as a high-chance to have been produced by a robot controlled via a smalltalk

Global Foundries robots controlled by visualWorks