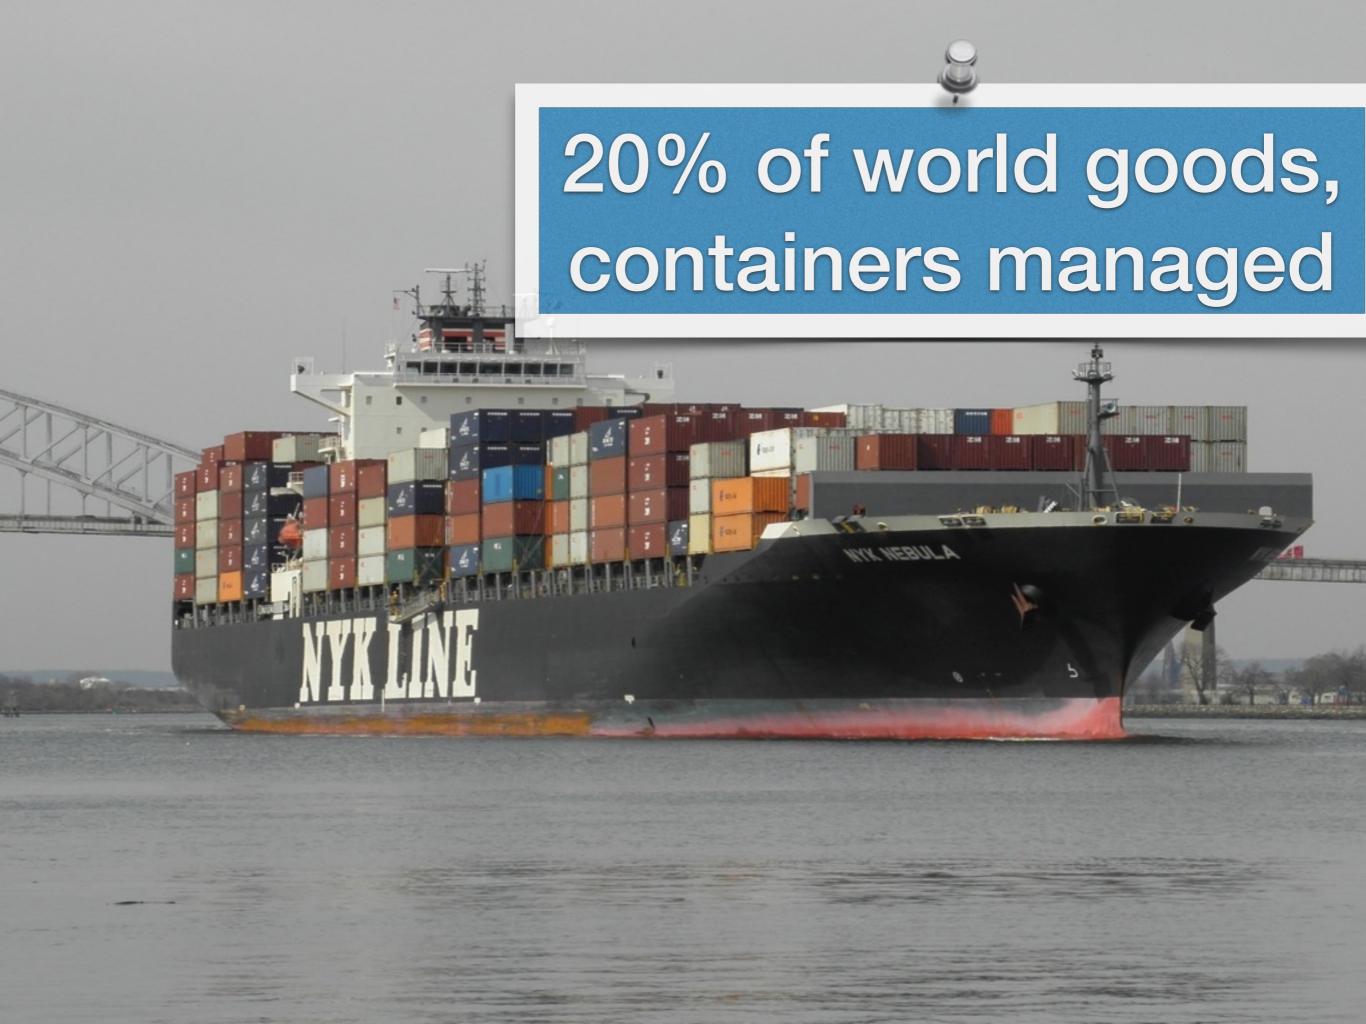

# **Container Shipping Vertical**

- since 1994

- since 2000

- since 2003

20% of the world's container shipments are managed by GemStone/S.