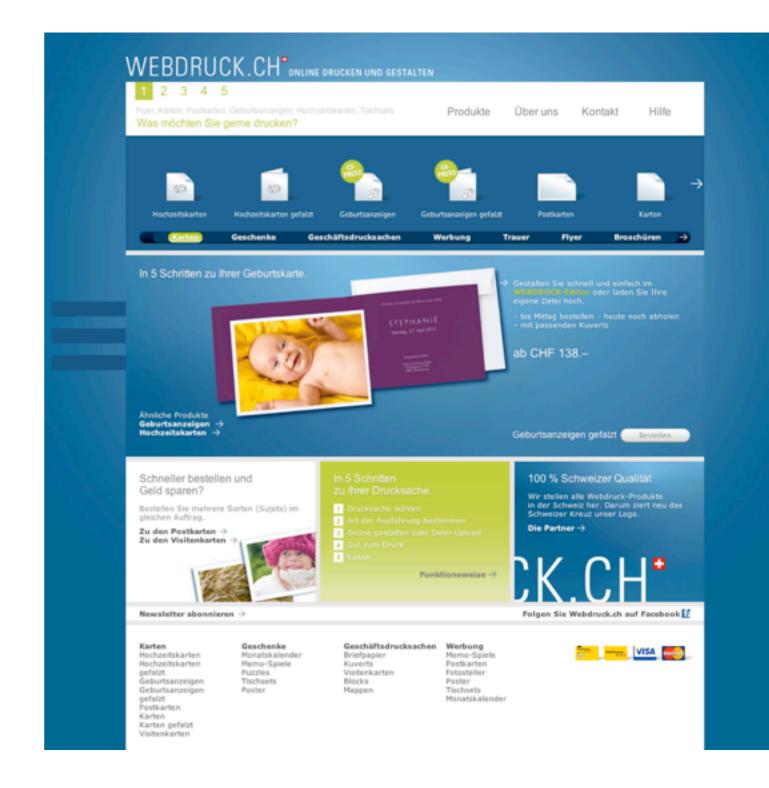

### WEBDRUCK.CH Web-To-Print Solution

- Design and create individual printed matter
- eShop with credit card payment
- High quality PDF output with Printing Process integration
- Thousands of orders for seven Swiss printing companies