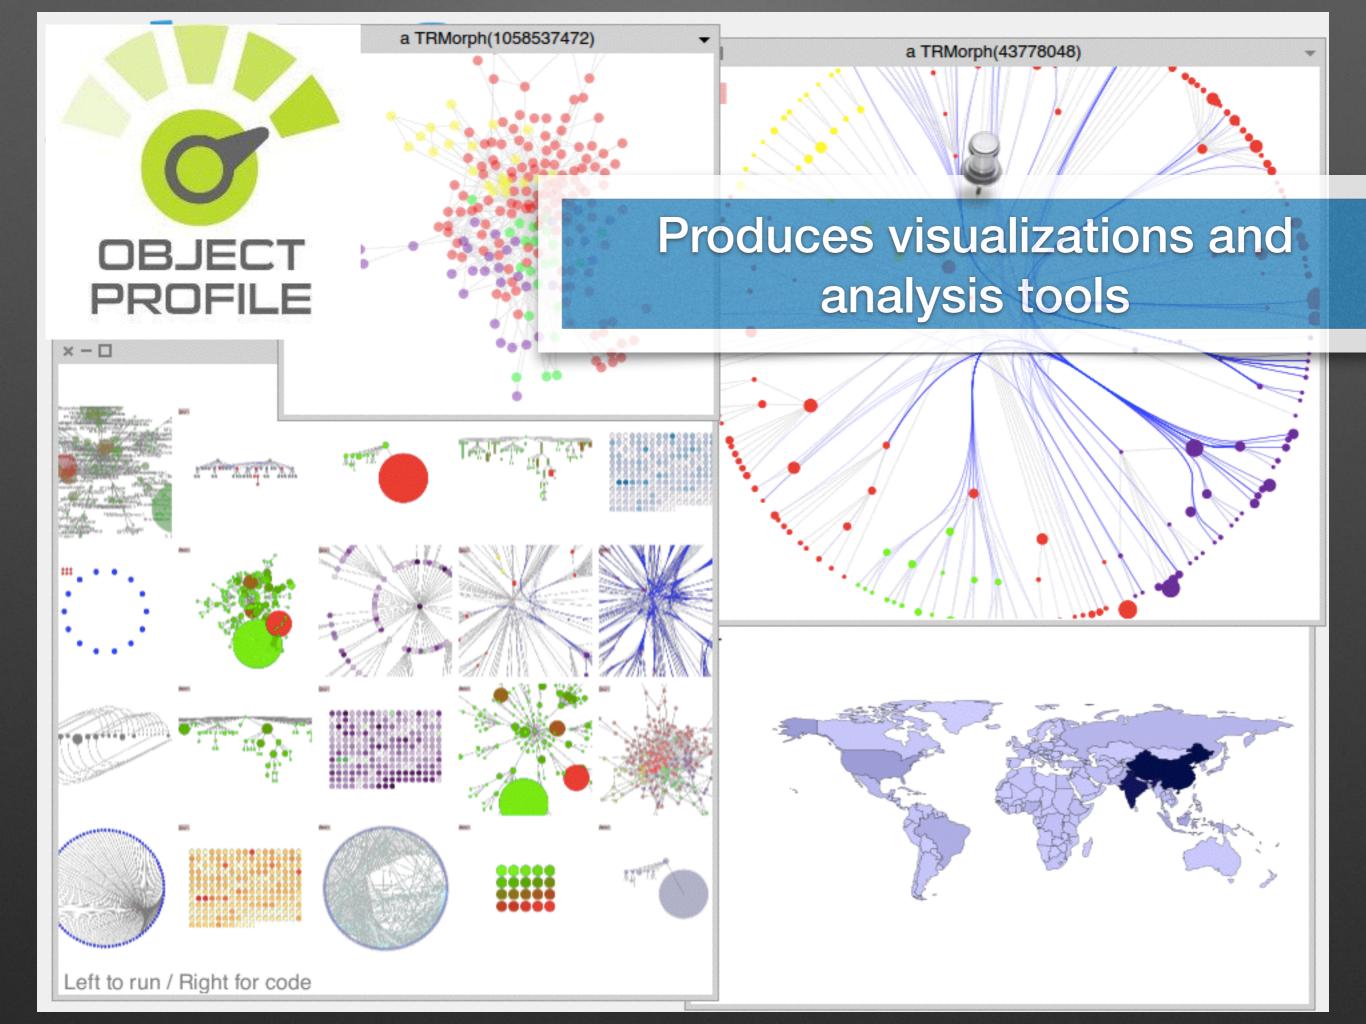

# Can develop a complex analysis tools in 3 months

Dedicated and cost-effective tools for software evolution

Synectique offers business intelligence tools for your

Synectique offers tools fine-tuned to your software analysis needs

Synectique tools provide answers that lead to concrete decisions