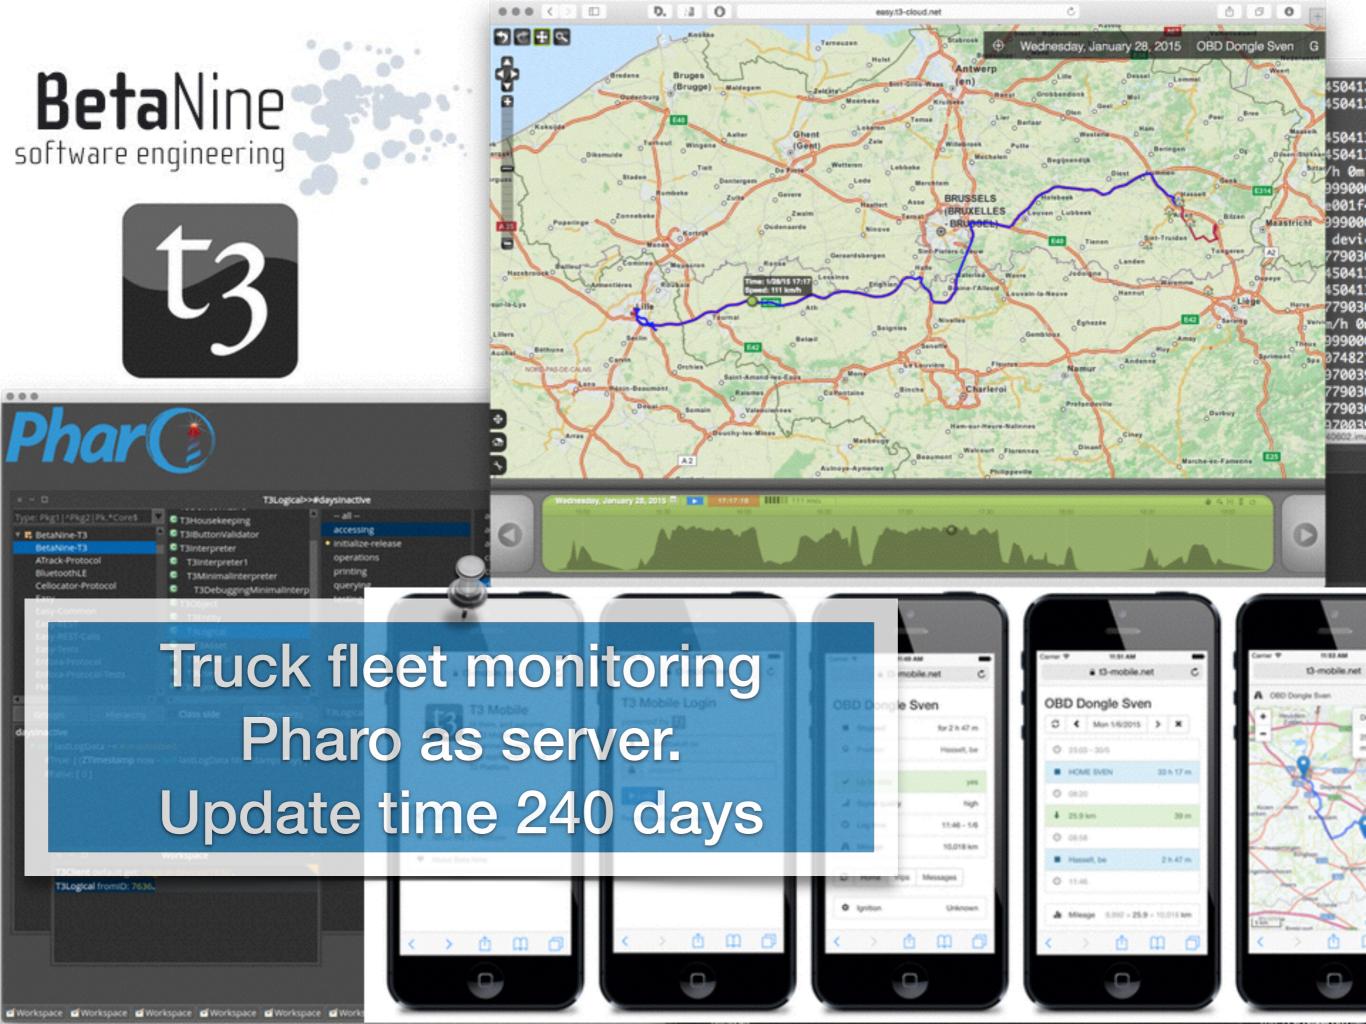

# Used to handle returned mails in Switzerland

# Used to handle returned mails in Switzerland

pinesoft 14 Sharpen 21 Low/Fine Custom 1 Mixed Custom 2 Pinesoft **Warranty Parts** High/Bold Custom 3 Depot 1 DTR3 Col/Ret A N Other Nails 4"x3" Name: Custom 1 Back Auto Print

## Full mobile protocol stack (opensource) Deployed in Iceland