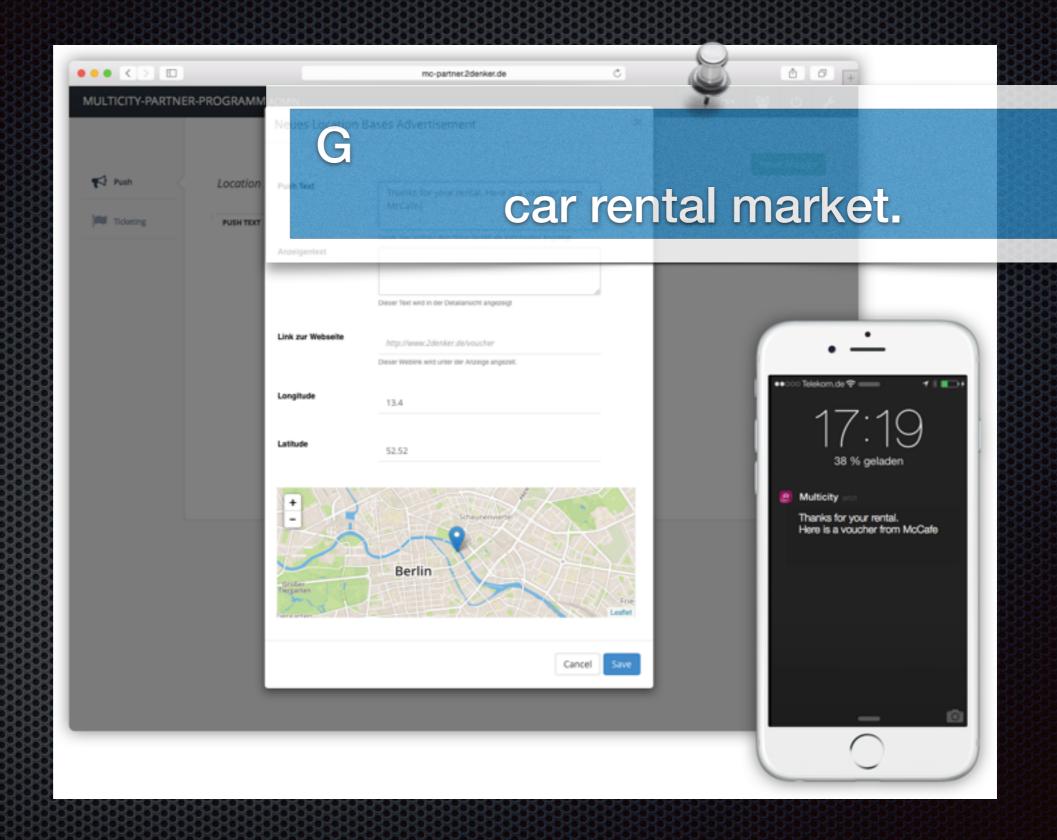

# Used to handle returned mails in Switzerland

# Used to handle returned mails in Switzerland

pinesoft 14 Sharpen 21 Low/Fine Custom 1 Mixed Custom 2 Pinesoft **Warranty Parts** High/Bold Custom 3 Depot 1 DTR3 Col/Ret A N Other Nails 4"x3" Name: Custom 1 Back Auto Print