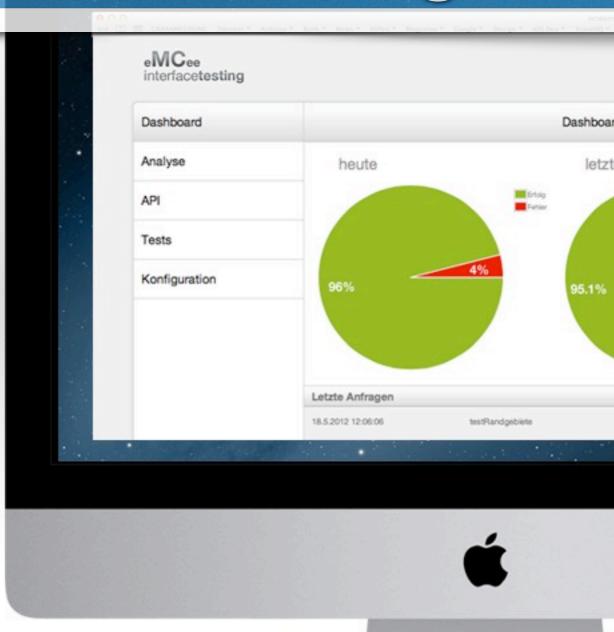

## Server testing

### **Continuous API Testing**

keep your services under control 24/7