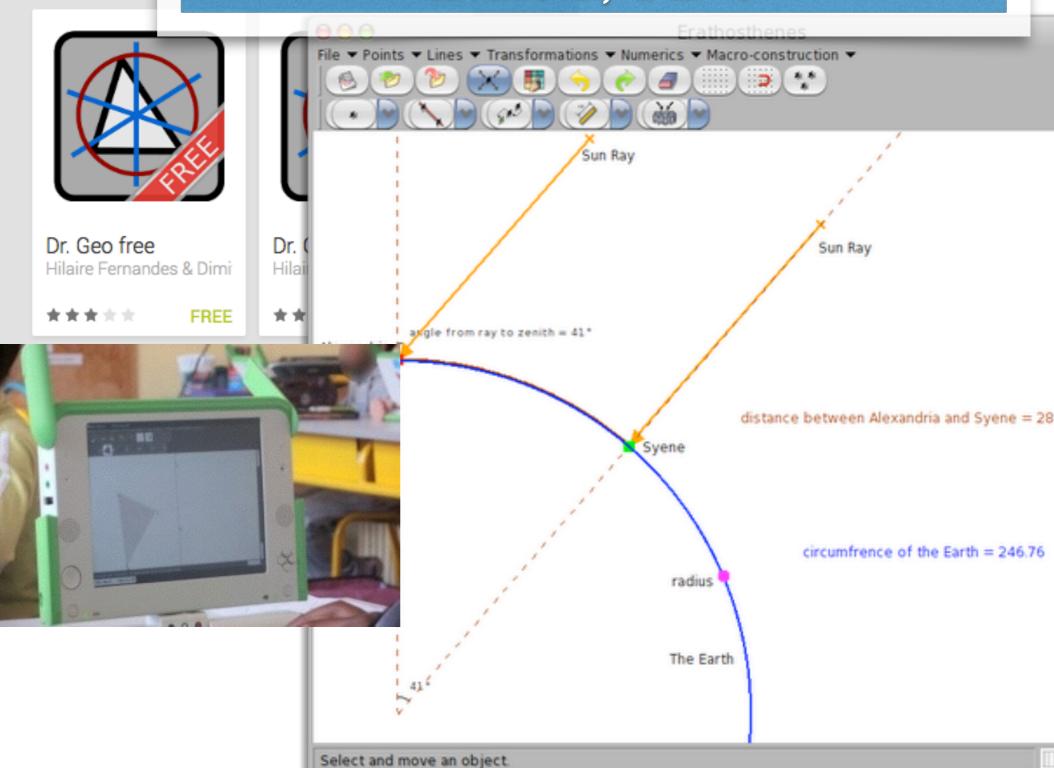

Apps

drgeo

# Works on linux, mac, windows, android, OLPC

HOME

**FEATURES** 

TRAINING & SUPPORT

PRICING